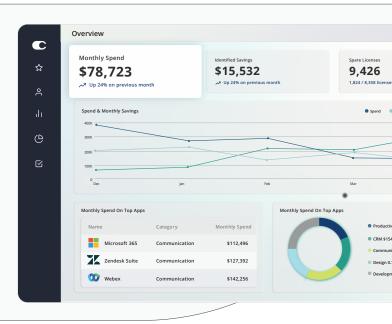

## Powerful Analytics

Leverage Calero's all-in-one platform to manage your telecom and technology spend, harness rich data and usage patterns, and create customizable, self-service analytics dashboards for actionable insights.

- Gain insight into monthly spend, detect waste, and identify duplicate applications
- Evaluate the impact of policy and waste reduction changes
- Isolate, identify, and analyze utilization by department to allocate costs appropriately