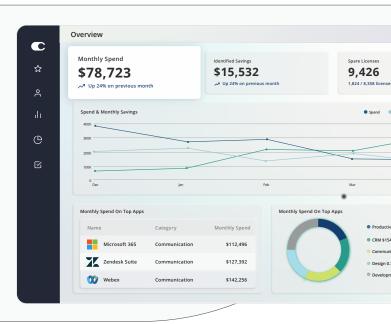

### Unlock Complete SaaS Optimization

### Powerful Analytics

Leverage Calero's all-in-one platform to manage your telecom and technology spend, harness rich data and usage patterns, and create customizable, self-service analytics dashboards for actionable insights.

- Gain insight into monthly spend, detect waste, and identify duplicate applications
- Evaluate the impact of policy and waste reduction changes
- Isolate, identify, and analyze utilization by department to allocate costs appropriately